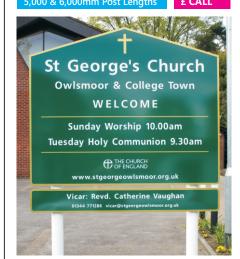

### Extra Length Aluminium Posts (6m Max)

To replace the supplied grey painted aluminium posts with extra length aluminium posts please ADD per post.

| 1 x 50mm Grey Post - 3,000mm | £10.00+ |
|------------------------------|---------|
| 1 x 76mm Grey Post - 3,500mm | £15.00+ |
| 1 x 76mm Grey Post - 4,000mm | £25.00+ |

| 000 0 C 000 D+ I II | CCALL |
|---------------------|-------|

1 x 76mm Grey Post - 4,500mm