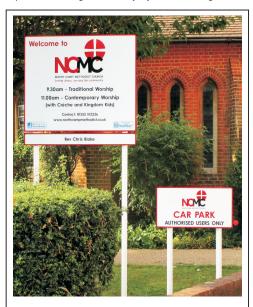

## **Additional Information Sign Slips**

1 x 900 x 125mm ACM Sign Slip

When you purchase a new post mounted church sign we offer additional information sign slips at a reduced price. These slips are the same width as the main sign panel and are fitted below the main sign. They are ideal to display information that may change over time ie Names, Telephone Numbers, Website Addresses or even directional information to direct visitors around your site.

## Aluminium Composite Material (ACM)

Is a durable rigid aluminium faced sheet material which is widely used to manufacture signage and displays. It offers UV resistance and is 100% waterproof therefore ACM is ideal for long term indoor or outdoor signage and display applications